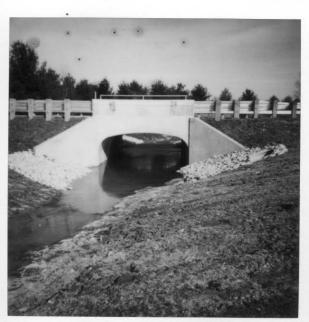

|
|                                                            | John C. N. OCT 3 1 1997                                                           |
|                                                            | SURVEYOR KILD DATE                                                                |
| Date Inspected <u>1-14-97</u>                              | S SOT FORTHIN APPROVED PLANS!                                                     |
|                                                            | PERMIT INSPECTOR                                                                  |
| This copy printed from the Digital Archive of the Hammon C | Junty Staveyor's Office, One Hamilton Co. Square, Ste. 188, Nobleaville, In 46060 |





1977 - 1977 - 197

the second second second





1-14-98 MALLERY GRANGER This copy printed from the Digital Archive of the Hamilton County Surveyor's Office; One Hamilton Co. Square, Ste. 188, Noblesville, In 46060 GREDGE REPLACEMENT

Revised 2/1986

STATE OF INDIANA COUNTY OF HAMILTON )

)

KKH-2000-333

BEFORE THE HAMILTON COUNTY DRAINAGE BOARD

On the request of David M. Savidse the Hamilton County Drainage Board considered the extent of the drainage easement on the MALLERY-GRANGER DITCH Drain on parcel number

The legal description for this parcel is found in Deed Record 12 Page 116-117 in the Hamilton County Recorders Office. The undersigned owners of record hereby agree and convenant with this Board that:

Neither the Hamilton County Drainage Board nor any Contractor or workman 1. operating under the authority of said Board will