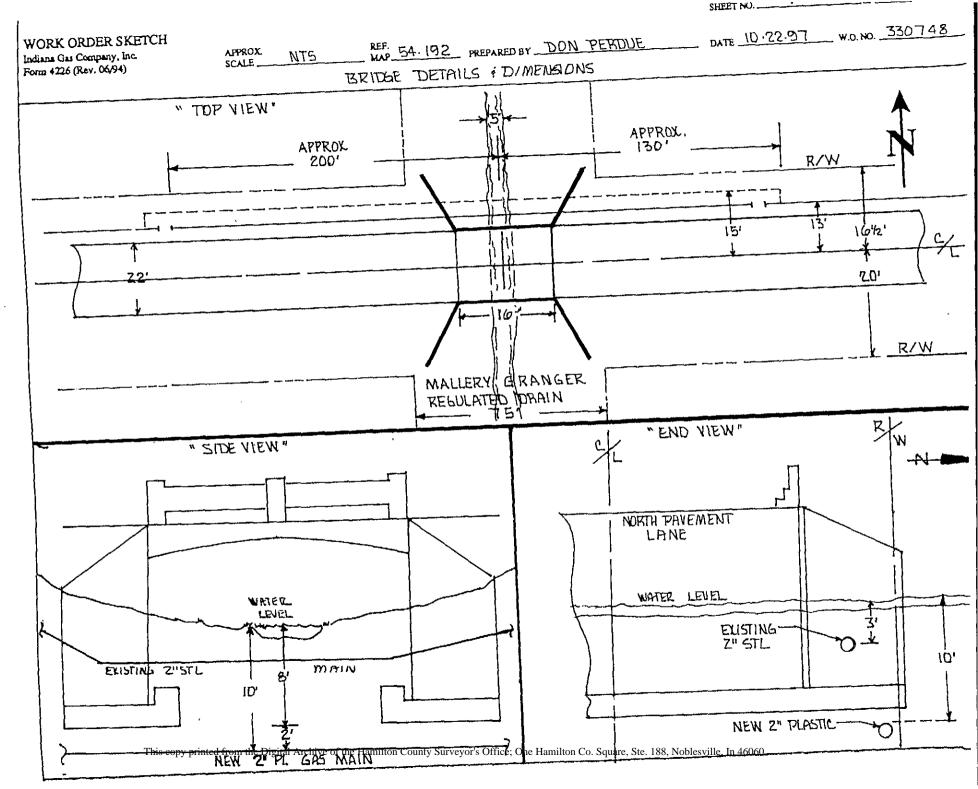

|
|                                                            | John C. N. OCT 3 1 1997                                                           |
|                                                            | SURVEYOR KILD DATE                                                                |
| Date Inspected <u>1-14-97</u>                              | S SOT FORTHIN APPROVED PLANS!                                                     |
|                                                            | PERMIT INSPECTOR                                                                  |
| This copy printed from the Digital Archive of the Hammon C | Junty Staveyor's Office, One Hamilton Co. Square, Ste. 188, Nobleaville, In 46060 |





1977 - 1977 - 197

the second second second





1-14-98 MALLERY GRANGER This copy printed from the Digital Archive of the Hamilton County Surveyor's Office; One Hamilton Co. Square, Ste. 188, Noblesville, In 46060 GREDGE REPLACEMENT

Revised 2/1986

STATE OF INDIANA COUNTY OF HAMILTON )

)

KKH-2000-333

BEFORE THE HAMILTON COUNTY DRAINAGE BOARD

On the request of David M. Savidse the Hamilton County Drainage Board considered the extent of the drainage easement on the MALLERY-GRANGER DITCH Drain on parcel number

The legal description for this parcel is found in Deed Record 12 Page 116-117 in the Hamilton County Recorders Office. The undersigned owners of record hereby agree and convenant with this Board that:

Neither the Hamilton County Drainage Board nor any Contractor or workman 1.