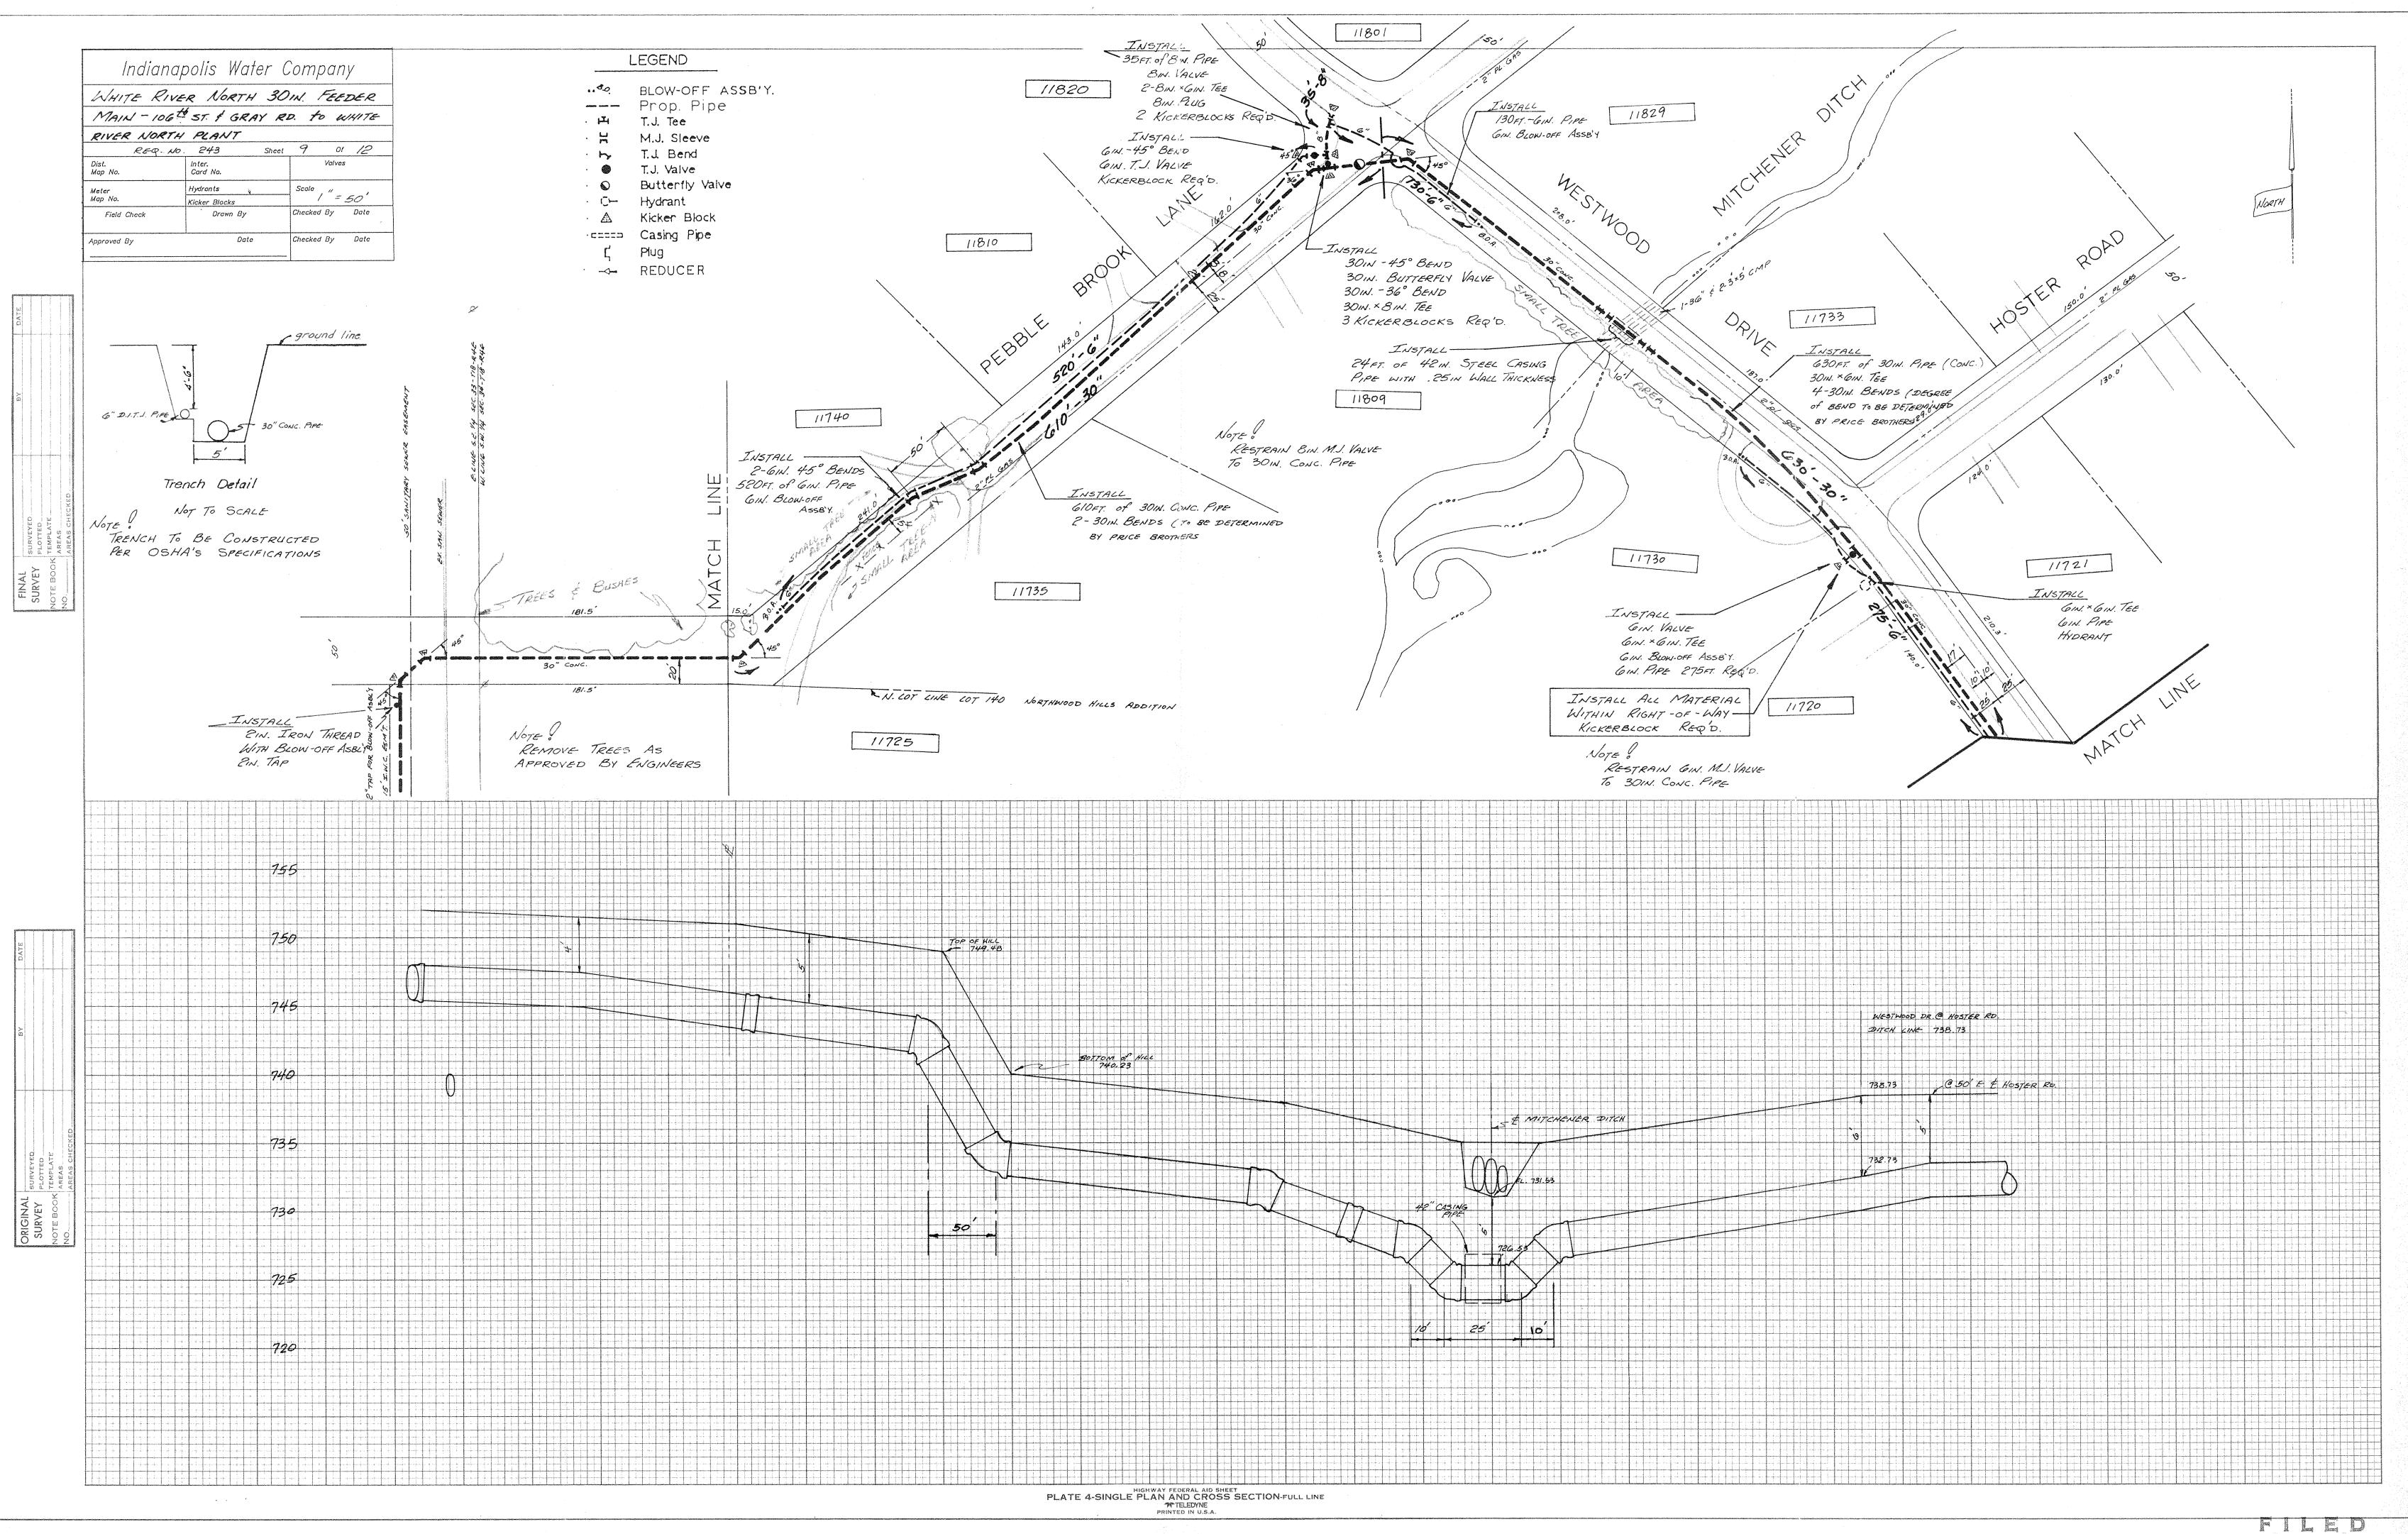

|                   | *••T+ |         |          |         |          |          | NOBLESVILLE                       |          |
| LAND V.     |                  | MPROVEM  | ital Archive of 1 |       | LAND VA | LUE IMPR | OVEMEN  | IT 80.   | BO OF SE | Square Ste 188 Nortes MARE PATAGE |          |

TRANSFERRED TRANSFERRED



TO: Hamilton County Drainage Board

RE: Mallery-Granger Ditch

Attached is a non-enforcement request for the Mallery-Granger Ditch for Lots 1 and 2 in the Harbour Acres Subdivision. I have examined the request and believe that approval of the request will not be deterimental to the drain. Therefore, I recommend the Board's approval of the request.

Kenton C. Ward Hamilton COunty Surveyor

KCW/no

FEB 1 0 1986 HAMILTON COUNTY DRAINAGE BOARD ener llen Ola CRETARY



STATE OF INDIANA ) COUNTY OF HAMILTON ) BEFORE THE HAMILTON

COUNTY DRAINAGE BOARD

Revised 2/1986

#### 8906776

OLLNER the Hamilton TICHAEL On the request of County Prainage Board considered the extent of the drainage easement on Drain on parcel number \_\_\_\_\_\_06-24-00-00-013.304 5ac GRANGER the

The legal description for this parcel is found in Deed Record <u>890</u> Page <u>3085</u> in the Hamilton County Recorders Office. The undersigned owners of record hereby agree and convenant with this Board that:

1. Neither the Hamilton County Drainage Board nor any Contractor or workman operating under the authority of said Board will be liable for any damages resulting from construction, reconstruction or maintenance of the above named drain at said location, whether to the real estate