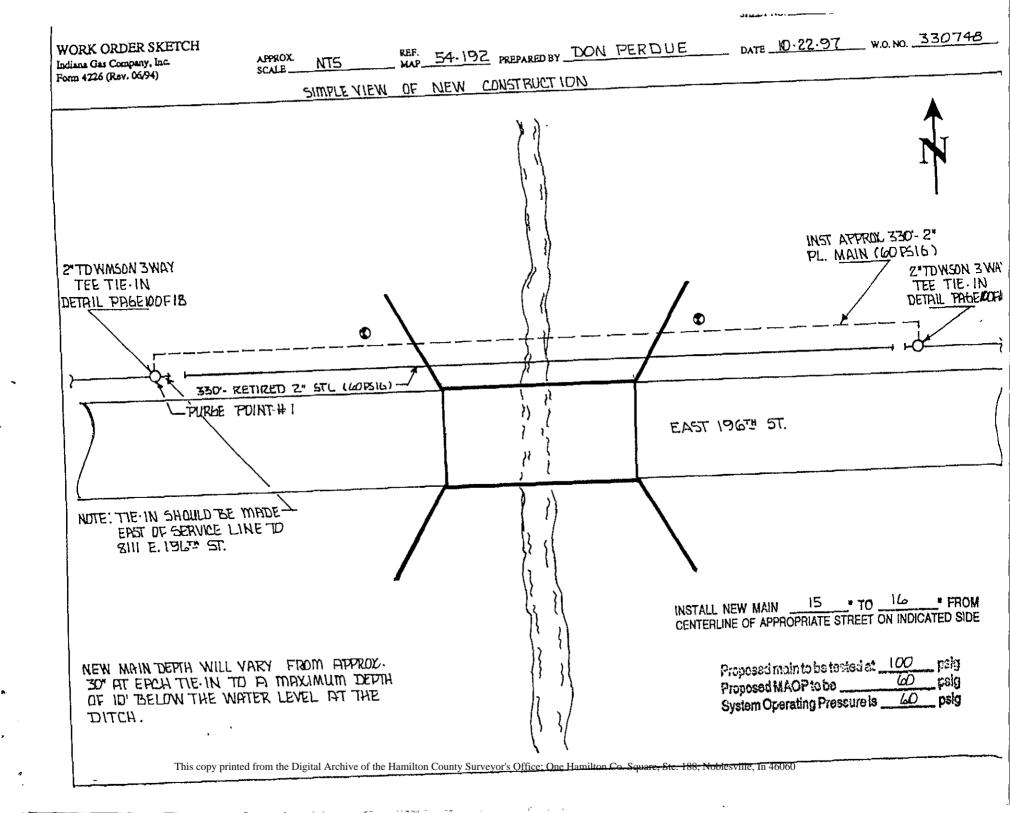

|
|                                                            | John C. N. OCT 3 1 1997                                                           |
|                                                            | SURVEYOR KILD DATE                                                                |
| Date Inspected <u>1-14-97</u>                              | S SOT FORTHIN APPROVED PLANS!                                                     |
|                                                            | PERMIT INSPECTOR                                                                  |
| This copy printed from the Digital Archive of the Hammon C | Junty Staveyor's Office, One Hamilton Co. Square, Ste. 188, Nobleaville, In 46060 |





1977 - 1977 - 197

the second second second





1-14-98 MALLERY GRANGER This copy printed from the Digital Archive of the Hamilton County Surveyor's Office; One Hamilton Co. Square, Ste. 188, Noblesville, In 46060 GREDGE REPLACEMENT

Revised 2/1986

STATE OF INDIANA COUNTY OF HAMILTON )

)

KKH-2000-333

BEFORE THE HAMILTON COUNTY DRAINAGE BOARD

On the request of David M. Savidse the Hamilton County Drainage Board considered the extent of the drainage easement on the MALLERY-GRANGER DITCH Drain on parcel number

The legal description for this parcel is found in Deed Record 12 Page 116-117 in the Hamilton County Recorders Office. The undersigned owners of record hereby agree and convenant with this Board that:

Neither the Hamilton County Drainage Board nor any Contractor or workman 1