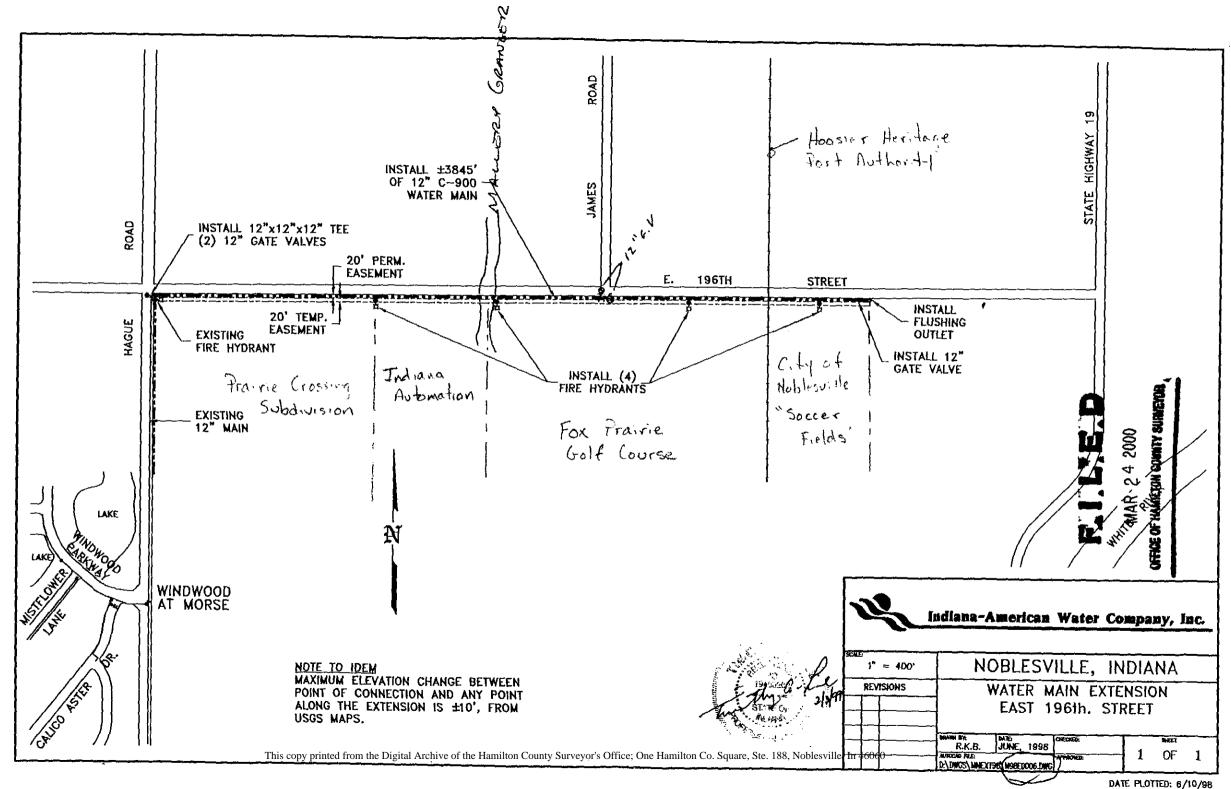

| <b>9</b> |
| the For Office Has Only Francisco Plants of The Article States of the St | I hereby request permission to cross the above mentioned regulated drain. The crossing<br>shall conform to the standards of the County Surveyor. I have included a plan showing<br>the location and specifications of the crossing. This request is made per I. C. 36-9-27-<br>72(c).<br>Signature Date<br>Check Title: Owner Contractor Engineer Tenant Utility &<br>Other:<br>Permit#C-2000-000'S Plan Project Number: 9860006 Check: STL |          |

This copy printed from the Digital Archive of the Hamilton County Surveyor's Office; One Hamilton Co. Square, Ste. 188, Noblesville, In 46060

· • •



Sec.

the second second second

## HAMILTON COUNTY SURVEYORS OFFICE CROSSING REQUEST

| C-95-151                                                                                                         | FEE_ \$50.00                             |
|------------------------------------------------------------------------------------------------------------------|------------------------------------------|
| NAME OF DRAIN MALLERY - GRANGER                                                                                  | . CHECK OR M.O. # <u>92218705</u> 2      |
| PARCEL NUMBER $\frac{10}{06-13-00-00-019,000}$                                                                   |                                          |
| PROJECT NAME L. RUSSELL