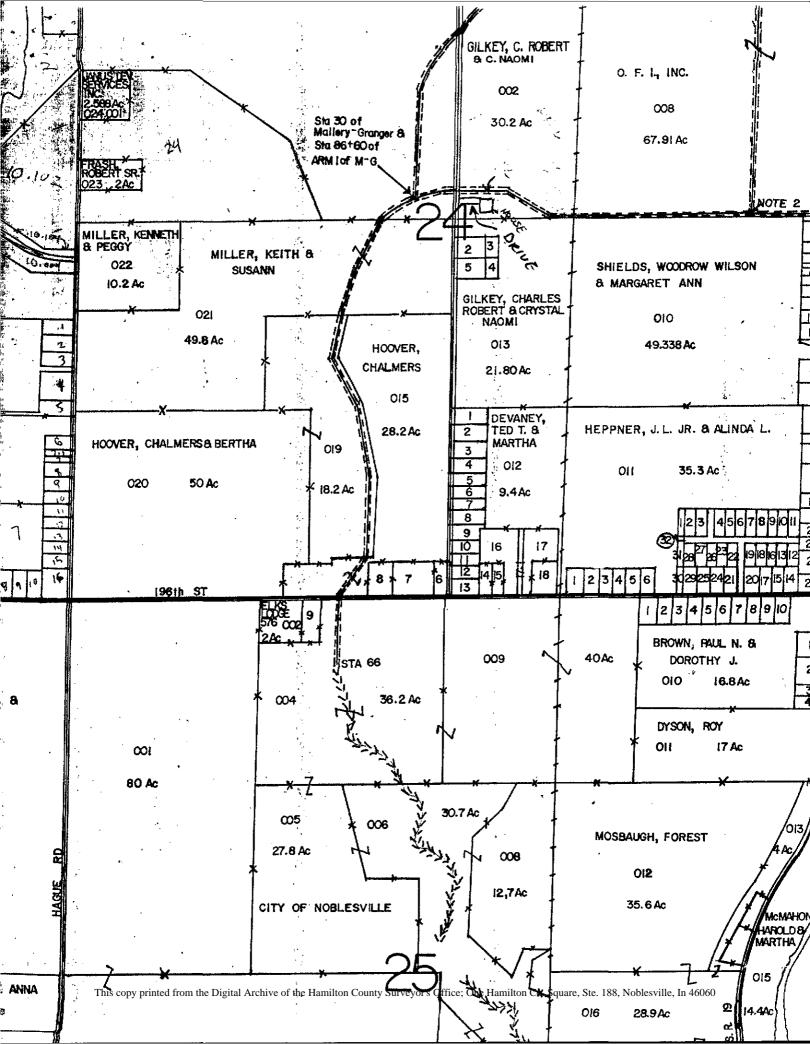

amilton County Surveyor's Office; One Hamilton Co. Square, Ste. 188, Noblesville, In 46060 Form prepared by Hamilton County Drainage Board 773-73-73+73+73



To: Hamilton County Drainage Board

Re: Mallery Granger Drain

Attached is a non-enforcement request filed by Michael Gollner for the Mallery Granger Drain. Upon review of the request, I do not believe the proposed residence location will adversely affect the future maintenance or reconstruction. Therefore, I recommend the Board approve the request contingent upon the following items:

- 1. Reduction of easement to 60 feet from top of bank be for south side of drain only.
- 2. No reduction of easement on north side of drain be allowed.

67 Ward

Kenton C. Ward, / Hamilton County Surveyor

KCW/jh

mation litrae D and Steers H approve



Revised 2/1986

STATE OF INDIANA ) COUNTY OF HAMILTON )

#### 8921881

BEFORE THE HAMILTON COUNTY DRAINAGE BOARD

On the request of STEVEN E. ColGAN the Hamilton County Drainage Board considered the extent of the drainage easement on the MALLERY - GRANGEN Drain on parcel number 06-24-00-01-004.000

The legal description for this parcel is found in Deed Record  $\frac{12}{Page}$  Page  $\frac{117}{7}$ in the Hamilton County Recorders Office. The undersigned owners of record hereby agree and convenant with this Board that:

Neither the Hamilton County Drainage Board nor any Contractor or workman 1. operating under the authority of said Board will be liable for any damages resulting from construction, reconstruction or maintenance of the above named drain at said location, whether to the re