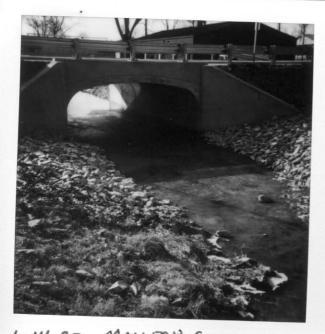

|
|                                                            | John C. N. OCT 3 1 1997                                                           |
|                                                            | SURVEYOR KILD DATE                                                                |
| Date Inspected <u>1-14-97</u>                              | S SOT FORTHIN APPROVED PLANS!                                                     |
|                                                            | PERMIT INSPECTOR                                                                  |
| This copy printed from the Digital Archive of the Hammon C | Junty Staveyor's Office, One Hamilton Co. Square, Ste. 188, Nobleaville, In 46060 |





1977 - 1977 - 197

the second second second





1-14-98 MALLERY GRANGER This copy printed from the Digital Archive of the Hamilton County Surveyor's Office; One Hamilton Co. Square, Ste. 188, Noblesville, In 46060 GREDGE REPLACEMENT

Revised 2/1986

STATE OF INDIANA COUNTY OF HAMILTON )

)

KKH-2000-333

BEFORE THE HAMILTON COUNTY DRAINAGE BOARD

On the request of David M. Savidse the Hamilton County Drainage Board considered the extent of the drainage easement on the MALLERY-GRANGER DITCH Drain on parcel number

The legal description for this parcel is found in Deed Record 12 Page 116-117 in the Hamilton County Recorders Office. The undersigned owners of record hereby agree and convenant with this Board that:

Neither the Hamilton County Drainage Board nor any Contractor or workman 1. operating under the authority of said Board wil