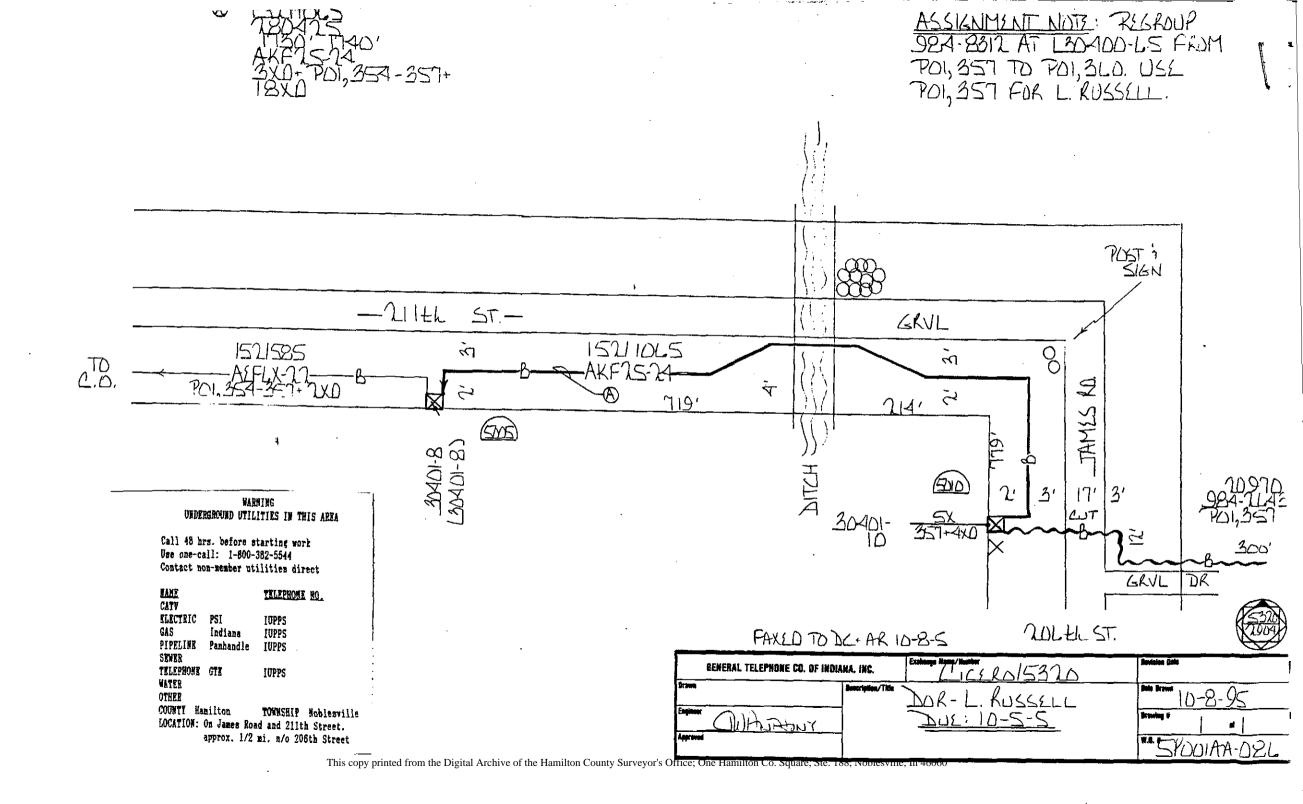

|
|                                                                                                                                                                                                                                                                                        |
| PERMIT INSPECTOR                                                                                                                                                                                                                                                                       |



| HAM | ILTON COUNTY SURVEYORS OFFICE |
|-----|-------------------------------|
|     | CROSSING REQUEST              |

•

\*

.

!

ï

è

------

i. N

ţ!

10 Mil 11-1

5 5

1. m-1.

• •

•

| CROSSING REC                                                                                                   | QUEST                                  |
|----------------------------------------------------------------------------------------------------------------|----------------------------------------|
| PERMIT #_ <sup>C-97-126</sup>                                                                                  | FER NA                                 |
| NAME OF DRAIN Mullery - GRAMIER DIRL                                                                           | CHECK OR M.O. #A